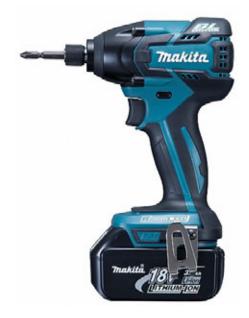

## **Product information**

## **18V IMPACT DRIVER LI-ION**

| DTD129RFE                 |                        |
|---------------------------|------------------------|
| Electric Brake            | 1                      |
| Voltage                   | 18 v                   |
| Max Fastening Torque      | 160 Nm                 |
| No Load Speed             | 0 - 2500 rpm           |
| Battery Type              | Lithium-ion            |
| Battery Ah                | 3.0 Ah                 |
| Charging Time             | 22 min                 |
| Vibration: Fastening Bolt | 15 m/sec <sup>2</sup>  |
| Vibration K factor        | 1.5 m/sec <sup>2</sup> |
| Net weight                | 1.5 kg                 |
| Variable Speed Control    | Trigger                |
| Driving Shank             | 6.35mm (1/4") Hex      |
| Machine Screw             | M4-M8                  |

- LED Job light with pre-glow function.
- BLDC motor specially designed to provide, above all, more work amount on a single full battery charge.
- Fully Compatible with 18V 4.0Ah Battery with 36 minute charge time.
- Energy production is more efficient than brushed DC motor because of no friction loss caused by brushes, enabling lower amperage for reduced heat production and increased work amount on a single full battery charge.